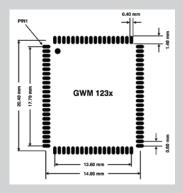

- Core with Qualcomm QCC30 series
- On board crystal
- On board 64Mb SPI flash
- On board RF filter
- Tx Power: 10dBm
- Rx sensitivity: -96.5dBm
- **D**-mic and A-mic input
- 24-bit stereo audio interface
- 48 IOs, 6 LEDs with PWM
- UART/SPI/I2C/PWM/I2S/SPDI F/USB2.0
- PMU integraged
- 2.8-4.6V operation voltage
- 6.7x7.4x1mm