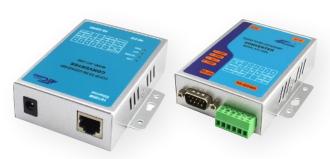

#### **Industrial Ethernet Serial Server**

Connecting serial devices to industrial network. Industrial protocol, ModBus, is also supported.