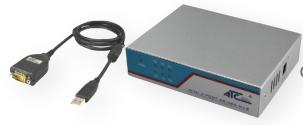

#### **Industrial convertors**

Converting data between different standards: USB, RS485, RS232, with different configurations.